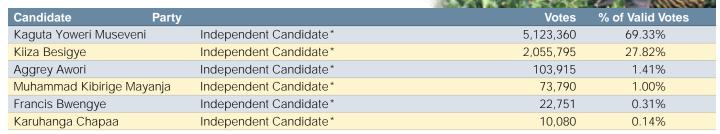

# **Uganda**

### Presidential Election ■ March 12, 2001

Registered Voters: 10,775,836

Votes Cast: 7,576,144 → 70.30% of Registered Voters Valid Votes: 7,389,691 97.54% of Votes Cast Invalid Votes: 186,453 2.46% of Votes Cast

<sup>\*</sup>Political parties in Uganda are not allowed to campaign or nominate candidates in elections.