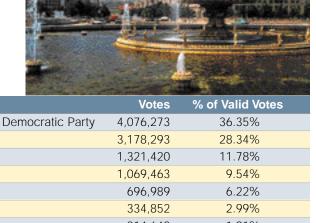

### Presidential Election (Round One) ■ November 26, 2000

Registered Voters: 17,699,727

Votes Cast: 11,559,458 → 65.31% of Registered Voters Valid Votes: 11,212,974 → 97.00% of Votes Cast

Invalid Votes: 2.91% of Votes Cast 336,507

|                      |                                                                |           | The state of the s |
|----------------------|----------------------------------------------------------------|-----------|--------------------------------------------------------------------------------------------------------------------------------------------------------------------------------------------------------------------------------------------------------------------------------------------------------------------------------------------------------------------------------------------------------------------------------------------------------------------------------------------------------------------------------------------------------------------------------------------------------------------------------------------------------------------------------------------------------------------------------------------------------------------------------------------------------------------------------------------------------------------------------------------------------------------------------------------------------------------------------------------------------------------------------------------------------------------------------------------------------------------------------------------------------------------------------------------------------------------------------------------------------------------------------------------------------------------------------------------------------------------------------------------------------------------------------------------------------------------------------------------------------------------------------------------------------------------------------------------------------------------------------------------------------------------------------------------------------------------------------------------------------------------------------------------------------------------------------------------------------------------------------------------------------------------------------------------------------------------------------------------------------------------------------------------------------------------------------------------------------------------------------|
| Candidate            | Party                                                          | Votes     | % of Valid Votes                                                                                                                                                                                                                                                                                                                                                                                                                                                                                                                                                                                                                                                                                                                                                                                                                                                                                                                                                                                                                                                                                                                                                                                                                                                                                                                                                                                                                                                                                                                                                                                                                                                                                                                                                                                                                                                                                                                                                                                                                                                                                                               |
| Ion Iliescu          | Party of Social Democracy of Romania - Social Democratic Party | 4,076,273 | 36.35%                                                                                                                                                                                                                                                                                                                                                                                                                                                                                                                                                                                                                                                                                                                                                                                                                                                                                                                                                                                                                                                                                                                                                                                                                                                                                                                                                                                                                                                                                                                                                                                                                                                                                                                                                                                                                                                                                                                                                                                                                                                                                                                         |
| Corneliu Vadim Tudor | Great Romania                                                  | 3,178,293 | 28.34%                                                                                                                                                                                                                                                                                                                                                                                                                                                                                                                                                                                                                                                                                                                                                                                                                                                                                                                                                                                                                                                                                                                                                                                                                                                                                                                                                                                                                                                                                                                                                                                                                                                                                                                                                                                                                                                                                                                                                                                                                                                                                                                         |
| Theodor Stolojan     | National Liberal Party                                         | 1,321,420 | 11.78%                                                                                                                                                                                                                                                                                                                                                                                                                                                                                                                                                                                                                                                                                                                                                                                                                                                                                                                                                                                                                                                                                                                                                                                                                                                                                                                                                                                                                                                                                                                                                                                                                                                                                                                                                                                                                                                                                                                                                                                                                                                                                                                         |
| Mugur Isarescu       | Independent Candidate                                          | 1,069,463 | 9.54%                                                                                                                                                                                                                                                                                                                                                                                                                                                                                                                                                                                                                                                                                                                                                                                                                                                                                                                                                                                                                                                                                                                                                                                                                                                                                                                                                                                                                                                                                                                                                                                                                                                                                                                                                                                                                                                                                                                                                                                                                                                                                                                          |
| Gyorgy Frunda        | Democratic Union of Hungarians in Romania                      | 696,989   | 6.22%                                                                                                                                                                                                                                                                                                                                                                                                                                                                                                                                                                                                                                                                                                                                                                                                                                                                                                                                                                                                                                                                                                                                                                                                                                                                                                                                                                                                                                                                                                                                                                                                                                                                                                                                                                                                                                                                                                                                                                                                                                                                                                                          |
| Petre Roman          | Democratic Party                                               | 334,852   | 2.99%                                                                                                                                                                                                                                                                                                                                                                                                                                                                                                                                                                                                                                                                                                                                                                                                                                                                                                                                                                                                                                                                                                                                                                                                                                                                                                                                                                                                                                                                                                                                                                                                                                                                                                                                                                                                                                                                                                                                                                                                                                                                                                                          |
| Teodor Melescanu     | Alliance for Romania                                           | 214,642   | 1.91%                                                                                                                                                                                                                                                                                                                                                                                                                                                                                                                                                                                                                                                                                                                                                                                                                                                                                                                                                                                                                                                                                                                                                                                                                                                                                                                                                                                                                                                                                                                                                                                                                                                                                                                                                                                                                                                                                                                                                                                                                                                                                                                          |
| Other Candidates     |                                                                | 321,042   | 2.86%                                                                                                                                                                                                                                                                                                                                                                                                                                                                                                                                                                                                                                                                                                                                                                                                                                                                                                                                                                                                                                                                                                                                                                                                                                                                                                                                                                                                                                                                                                                                                                                                                                                                                                                                                                                                                                                                                                                                                                                                                                                                                                                          |